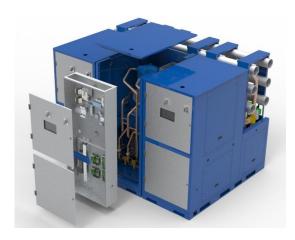

# Benefits of WaterFurnace Modular Chillers:

- Water Cooled or Geothermal Chillers with capacities up to 300 tons per module
- Modular 4 or 6-pipe manifold assembly for simultaneous hot and chilled water
- Electronic Expansion Valves
- Scroll or Screw Compressors
- Oversized brazed plate heat exchangers offer high efficiency with industry low waterside pressure drop
- Wide array of standard factory installed options
- Complete flexibility for custom options
- BACnet or LON communicating
- Dual setpoint control with single module
- Built in N+1

**WC Screw Chiller** 

- Formerly Chillit
- Fits in an Elevator
- Saves Space
- Super-Efficient
- Super Quiet

**WC Scroll Chiller** 

To read more on the benefits provided by WaterFurnace, click here.

For more information on how WaterFurnace Modular Chillars could be the right solution for you, please contact <u>Jerry Cohen</u>, or visit our <u>website</u>.