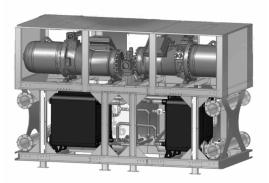

# Benefits of WaterFurnace Modular Chillers:

- Water Cooled or Geothermal Chillers with capacities up to 300 tons per module
- Modular 4 or 6-pipe manifold assembly for simultaneous hot and chilled water
- Electronic Expansion Valves
- Scroll or Screw Compressors
- Oversized brazed plate heat exchangers offer high efficiency with industry low waterside pressure drop
- Wide array of standard factory installed options
- Complete flexibility for custom options
- BACnet or LON communicating
- Dual setpoint control with single module
- Built in N+1

**WC Screw Chiller** 

- Formerly Chillit
- Fits in an Elevator
- Saves Space
- Super-Efficient
- Super Quiet

**WC Scroll Chiller** 

To read more on the benefits provided by WaterFurnace, click here.

For more information on how WaterFurnace Modular Chillars could be the right solution for you, please contact <u>Jerry Cohen</u>, or visit our <u>website</u>.