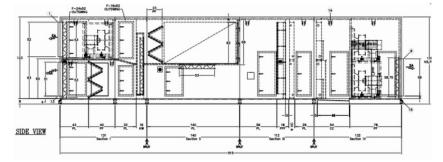

The academic wing includes a 30,000 CFM Energy Labs custom air handling unit. Click the image below to view the plan:

The renovation of the performing arts and physical education wing includes a 66,000 CFM Energy Labs custom air handling unit. Click the image below to view the plan: