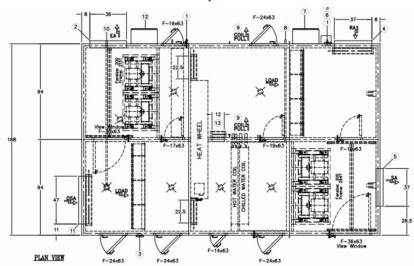

The academic wing includes a 30,000 CFM Energy Labs custom air handling unit. Click the image below to view the plan:

The renovation of the performing arts and physical education wing includes a 66,000 CFM Energy Labs custom air handling unit. Click the image below to view the plan: