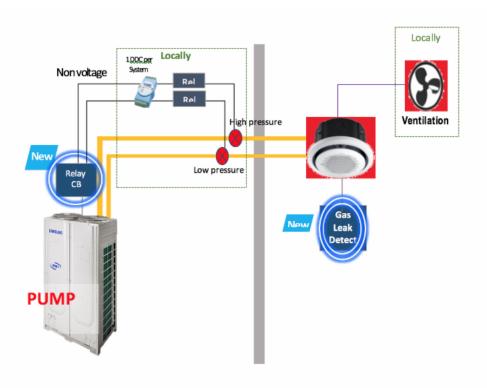

Check out the diagram below to see how the Samsung VRF system works!

Beginning with gas leak detection, the system alarms and the high pressure valve closes. Next, the system goes into refrigerant recovery mode, securing the refrigerant in the outdoor unit. Then, a ventilation fan can be enabled through the unit's indoor ventilation output. Lastly the low pressure valve closes.